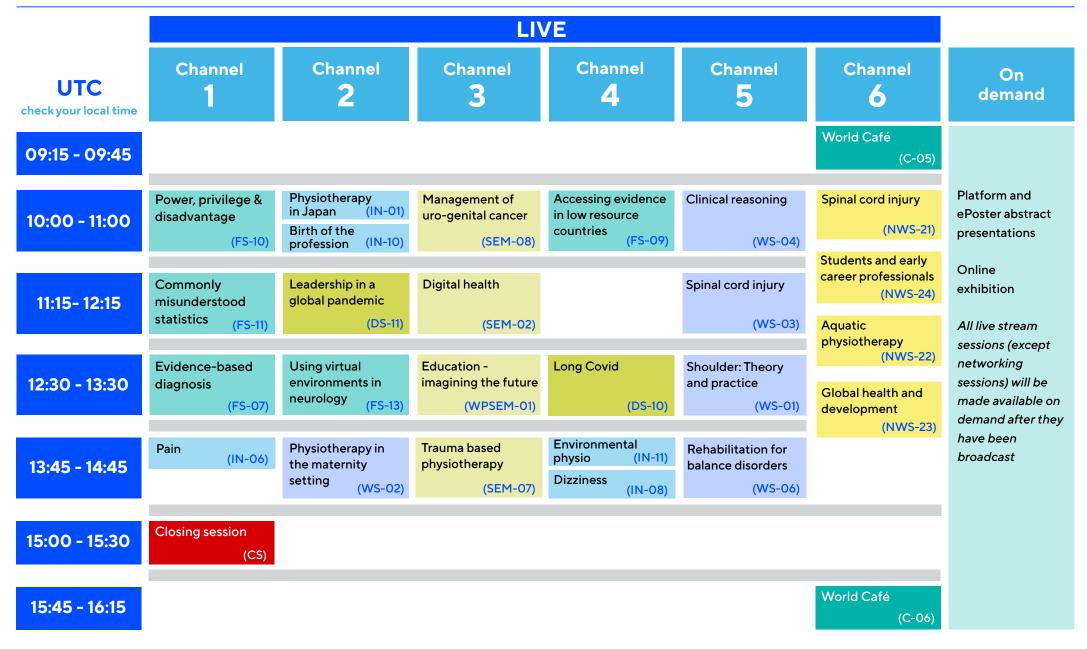

#### Day 3: Sunday 11 April

Session codes: FS Focused symposium DS Discussion session NWS Networking session WPSEM World Physiotherapy seminar SEM Seminar WS Workshop IN Inspiration session