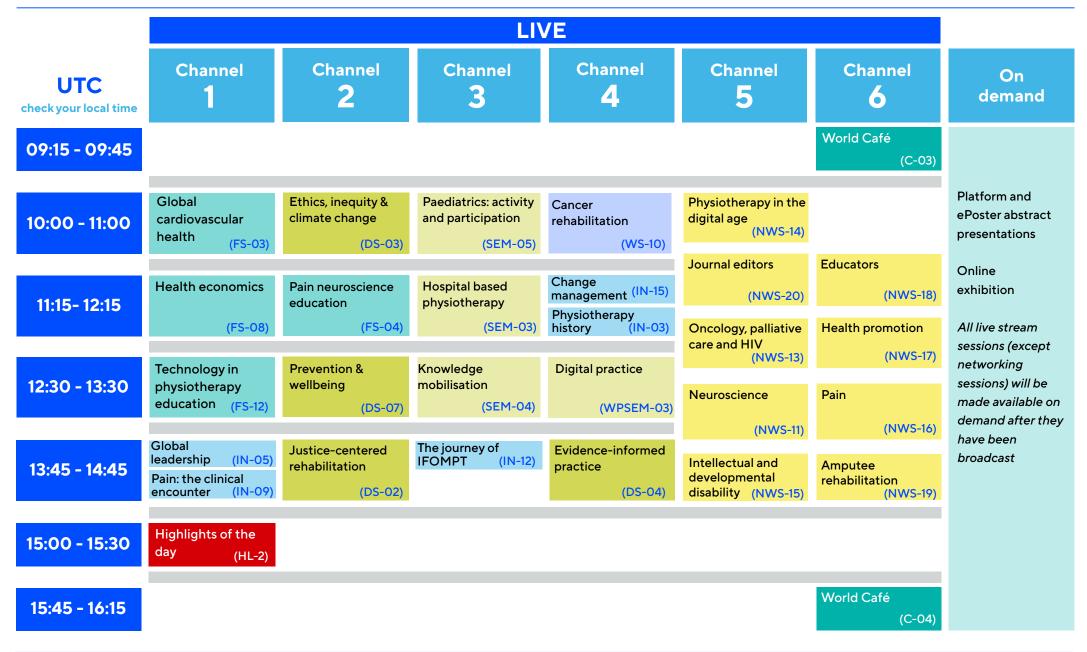

#### Day 2: Saturday 10 April

Session codes: FS Focused symposium DS Discussion session NWS Networking session WPSEM World Physiotherapy seminar SEM Seminar WS Workshop IN Inspiration session